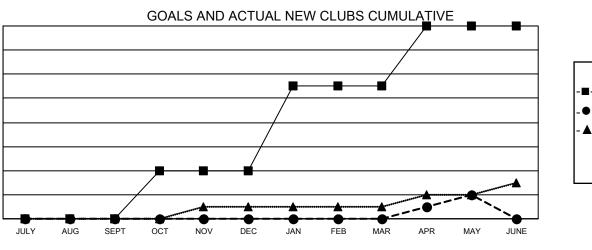

## GAT MONTHLY MEMBERSHIP PROGRESS REPORT

Multiple District 5M

LOCATION: MINNESOTA

Results as of: 5/31/2023

| Clubs         |               |             |               | Members               |                           |                         |                                                    |
|---------------|---------------|-------------|---------------|-----------------------|---------------------------|-------------------------|----------------------------------------------------|
|               | RESULTS FOR   | R 2022-2023 |               | RESULTS FOR 2022-2023 |                           |                         |                                                    |
| QUARTER       | NEW CLUB GOAL | NEW CLUBS   | DROPPED CLUBS | QUARTER               | MEMBER GROWTH NET<br>GOAL | MEMBER GROWTH<br>ACTUAL | DROPPED<br>MEMBERS ACTUAL<br>(including transfers) |
| JULY/AUG/SEPT | 0             | 0           | 4             | JULY/AUG/SE           | PT 360                    | 458                     | 436                                                |
| OCT/NOV/DEC   | 4             | 0           | 1             | OCT/NOV/DEC           | 365                       | 453                     | 490                                                |
| JAN/FEB/MAR   | 7             | 0           | 4             | JAN/FEB/MAR           | 367                       | 439                     | 344                                                |
| APR/MAY/JUNE  | 5             | 2           | 0             | APR/MAY/JUN           | IE 323                    | 362                     | 296                                                |

- - CURRENT YEAR GOALS FOR NEW CLUBS

• - CURRENT YEAR ACTUAL NEW CLUBS

▲ - LAST YEAR ACTUAL NEW CLUBS

GOALS AND ACTUAL MEMBERS CUMULATIVE

| DROPPED CLUBS: 9 |       | 409 CLUBS OF 619 ADDED 1 OR | GENDER DISTRIBUTION               |                 |  |
|------------------|-------|-----------------------------|-----------------------------------|-----------------|--|
|                  |       | MORE NEW MEMBERS            | MALE                              | 12,786 (66.71%) |  |
|                  |       |                             | FEMALE                            | 6,373 (33.25%)  |  |
| DROPPED MEMBERS  |       |                             | NON BINARY                        | 0 (0.00%)       |  |
| DECEASED         | 247   |                             | PREFER NOT TO ANSWER 7 (0.04%)    |                 |  |
| CLUB CANCELLED   | 44    |                             | TOTAL FAMILY UNIT MEMBERS         | 4,085           |  |
| OTHER            | 1,275 | CLICK HERE FOR CUMULATIVE   | TOTAL FAMILY UNIT MEMBERS         | 4,000           |  |
| TOTAL            | 1,566 | MEMBERSHIP DATA             | FAMILY MEMBERS PAYING HAL<br>DUES | F 2,074         |  |