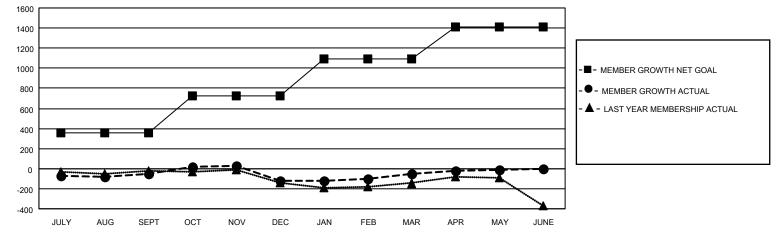

## GAT MONTHLY MEMBERSHIP PROGRESS REPORT

Multiple District 5M

LOCATION: MINNESOTA

Results as of: 5/31/2023

| Clubs         |               |             |               | Members               |                           |                         |                                                    |
|---------------|---------------|-------------|---------------|-----------------------|---------------------------|-------------------------|----------------------------------------------------|
|               | RESULTS FOR   | R 2022-2023 |               | RESULTS FOR 2022-2023 |                           |                         |                                                    |
| QUARTER       | NEW CLUB GOAL | NEW CLUBS   | DROPPED CLUBS | QUARTER               | MEMBER GROWTH NET<br>GOAL | MEMBER GROWTH<br>ACTUAL | DROPPED<br>MEMBERS ACTUAL<br>(including transfers) |
| JULY/AUG/SEPT | 0             | 0           | 4             | JULY/AUG/SE           | PT 360                    | 458                     | 436                                                |
| OCT/NOV/DEC   | 4             | 0           | 1             | OCT/NOV/DEC           | 365                       | 453                     | 490                                                |
| JAN/FEB/MAR   | 7             | 0           | 4             | JAN/FEB/MAR           | 367                       | 439                     | 344                                                |
| APR/MAY/JUNE  | 5             | 2           | 0             | APR/MAY/JUN           | IE 323                    | 362                     | 296                                                |

- - CURRENT YEAR GOALS FOR NEW CLUBS

• - CURRENT YEAR ACTUAL NEW CLUBS

▲ - LAST YEAR ACTUAL NEW CLUBS

GOALS AND ACTUAL MEMBERS CUMULATIVE

| DROPPED CLUBS: 9 |       | 409 CLUBS OF 619 ADDED 1 OR | GENDER DISTRIBUTION               |                 |  |
|------------------|-------|-----------------------------|-----------------------------------|-----------------|--|
|                  |       | MORE NEW MEMBERS            | MALE                              | 12,786 (66.71%) |  |
|                  |       |                             | FEMALE                            | 6,373 (33.25%)  |  |
| DROPPED MEMBERS  |       |                             | NON BINARY                        | 0 (0.00%)       |  |
| DECEASED         | 247   |                             | PREFER NOT TO ANSWER 7 (0.04%)    |                 |  |
| CLUB CANCELLED   | 44    |                             | TOTAL FAMILY UNIT MEMBERS         | 4,085           |  |
| OTHER            | 1,275 | CLICK HERE FOR CUMULATIVE   | TOTAL FAMILY UNIT MEMBERS         | 4,000           |  |
| TOTAL            | 1,566 | MEMBERSHIP DATA             | FAMILY MEMBERS PAYING HAL<br>DUES | F 2,074         |  |